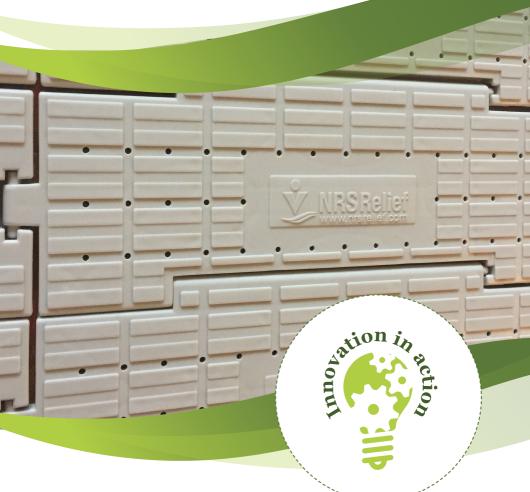

## **Solid Flooring System**

Interlocking flooring for NRS Relief multi-purpose tents and mobile storage units

പ

## **General description**

- Our Solid Flooring System is the ideal flooring solution for emergency response situations.
- It is lightweight, load-bearing and withstands high impact. It can cover grass, sand, asphalt, and other sensitive and uneven surfaces.
- The interlocking panels hinge at the connections, allowing higher loads.
- It has been designed to enable fast and easy deployment, and requires minimal labour to install.
- The panels can be stacked for storage and transport, or made into rolls for quicker assembly.

## **Materials**

High impact polypropylene

Anti-slip with drainage holes

Temperature resistance: -30C to +50C

UV resistance: >10 years

## **Dimensions**

305 x 102 x 18 mm

32 pieces are required to cover 1 square meter