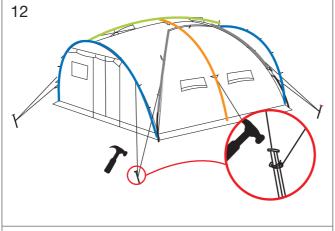

## **DomeHome**

1: Use large T-pegs (J) to secure the four main corner ropes.

3

2: Use J-pegs (I) to secure the other ropes.