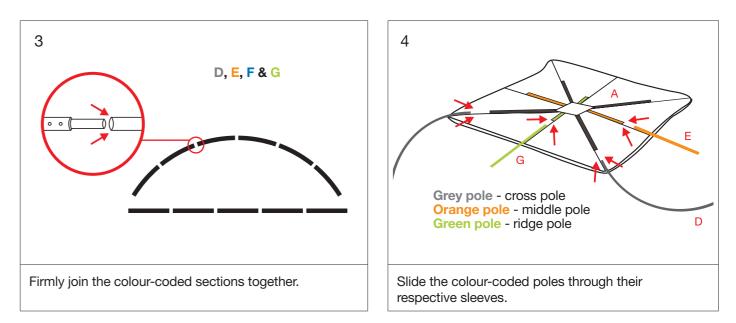

#### Packing list

|   | I   |                                              |
|---|-----|----------------------------------------------|
| Α | 1x  | Outer tent (guy lines pre-installed)         |
| В | 1x  | Inner tent (pre-installed)                   |
| С | 1x  | Inner partition (pre-stitched in inner tent) |
| D | 2x  | Grey poles (crossing arches)                 |
| Е | 1x  | Orange pole (middle arches)                  |
| F | 2x  | Blue poles (front and back arch)             |
| G | 1x  | Green pole (ridge pole)                      |
| Н | 1x  | Shade cover (guy lines pre-attached)         |
| I | 14x | J-pegs 30 cm length                          |
| J | 6x  | T-pegs 40 cm length                          |
| К | 1x  | Repair kit                                   |
| L | 1x  | Hammer                                       |
| М | 1x  | Assembly Manual                              |