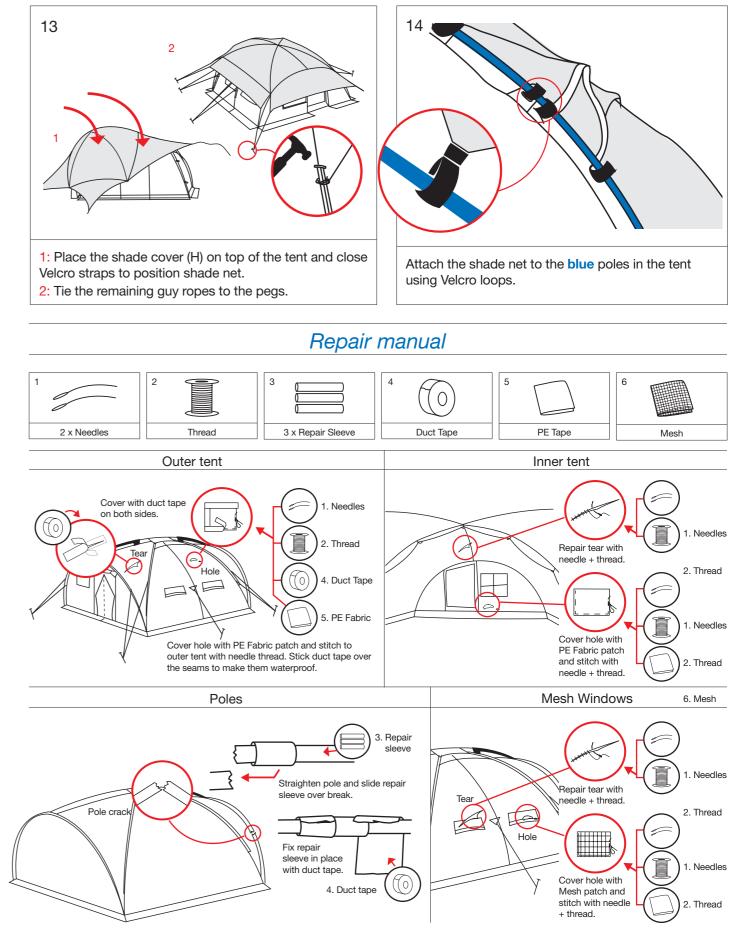

#### Packing list

|   | I   |                                              |
|---|-----|----------------------------------------------|
| Α | 1x  | Outer tent (guy lines pre-installed)         |
| В | 1x  | Inner tent (pre-installed)                   |
| С | 1x  | Inner partition (pre-stitched in inner tent) |
| D | 2x  | Grey poles (crossing arches)                 |
| Е | 1x  | Orange pole (middle arches)                  |
| F | 2x  | Blue poles (front and back arch)             |
| G | 1x  | Green pole (ridge pole)                      |
| Н | 1x  | Shade cover (guy lines pre-attached)         |
| I | 14x | J-pegs 30 cm length                          |
| J | 6x  | T-pegs 40 cm length                          |
| К | 1x  | Repair kit                                   |
| L | 1x  | Hammer                                       |
| М | 1x  | Assembly Manual                              |