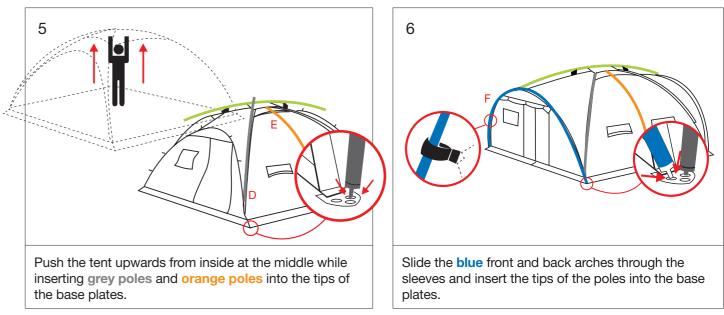

----------|
| Α | 1x  | Outer tent (guy lines pre-installed)         |
| В | 1x  | Inner tent (pre-installed)                   |
| С | 1x  | Inner partition (pre-stitched in inner tent) |
| D | 2x  | Grey poles (crossing arches)                 |
| Е | 1x  | Orange pole (middle arches)                  |
| F | 2x  | Blue poles (front and back arch)             |
| G | 1x  | Green pole (ridge pole)                      |
| Н | 1x  | Shade cover (guy lines pre-attached)         |
| I | 14x | J-pegs 30 cm length                          |
| J | 6x  | T-pegs 40 cm length                          |
| К | 1x  | Repair kit                                   |
| L | 1x  | Hammer                                       |
| М | 1x  | Assembly Manual                              |





550

550

1

2





Watch the assembly video online: nrsrelief.com/products/domehome/



## UNHCR standard – self-standing family tent

## **DomeHome**













1: Use large T-pegs (J) to secure the four main corner ropes.

3

2: Use J-pegs (I) to secure the other ropes.