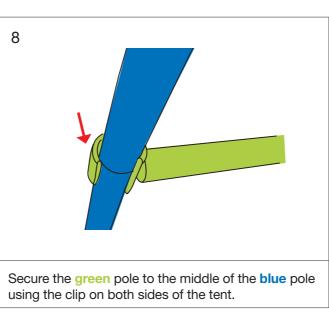

#### Packing list

|   | I   |                                              |
|---|-----|----------------------------------------------|
| Α | 1x  | Outer tent (guy lines pre-installed)         |
| В | 1x  | Inner tent (pre-installed)                   |
| С | 1x  | Inner partition (pre-stitched in inner tent) |
| D | 2x  | Grey poles (crossing arches)                 |
| Е | 1x  | Orange pole (middle arches)                  |
| F | 2x  | Blue poles (front and back arch)             |
| G | 1x  | Green pole (ridge pole)                      |
| Н | 1x  | Shade cover (guy lines pre-attached)         |
| I | 14x | J-pegs 30 cm length                          |
| J | 6x  | T-pegs 40 cm length                          |
| К | 1x  | Repair kit                                   |
| L | 1x  | Hammer                                       |
| М | 1x  | Assembly Manual                              |