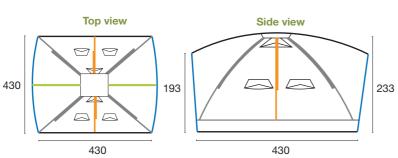

#### Packing list

|   | I   |                                              |
|---|-----|----------------------------------------------|
| Α | 1x  | Outer tent (guy lines pre-installed)         |
| В | 1x  | Inner tent (pre-installed)                   |
| С | 1x  | Inner partition (pre-stitched in inner tent) |
| D | 2x  | Grey poles (crossing arches)                 |
| Е | 1x  | Orange pole (middle arches)                  |
| F | 2x  | Blue poles (front and back arch)             |
| G | 1x  | Green pole (ridge pole)                      |
| Н | 1x  | Shade cover (guy lines pre-attached)         |
| I | 14x | J-pegs 30 cm length                          |
| J | 6x  | T-pegs 40 cm length                          |
| К | 1x  | Repair kit                                   |
| L | 1x  | Hammer                                       |
| М | 1x  | Assembly Manual                              |