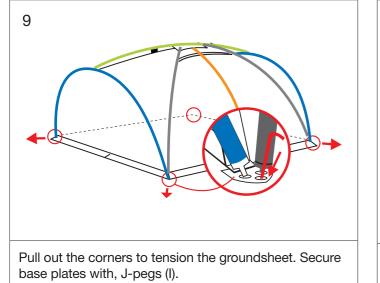

#### Packing list

|   | I   |                                              |
|---|-----|----------------------------------------------|
| Α | 1x  | Outer tent (guy lines pre-installed)         |
| В | 1x  | Inner tent (pre-installed)                   |
| С | 1x  | Inner partition (pre-stitched in inner tent) |
| D | 2x  | Grey poles (crossing arches)                 |
| Е | 1x  | Orange pole (middle arches)                  |
| F | 2x  | Blue poles (front and back arch)             |
| G | 1x  | Green pole (ridge pole)                      |
| Н | 1x  | Shade cover (guy lines pre-attached)         |
| I | 14x | J-pegs 30 cm length                          |
| J | 6x  | T-pegs 40 cm length                          |
| К | 1x  | Repair kit                                   |
| L | 1x  | Hammer                                       |
| М | 1x  | Assembly Manual                              |