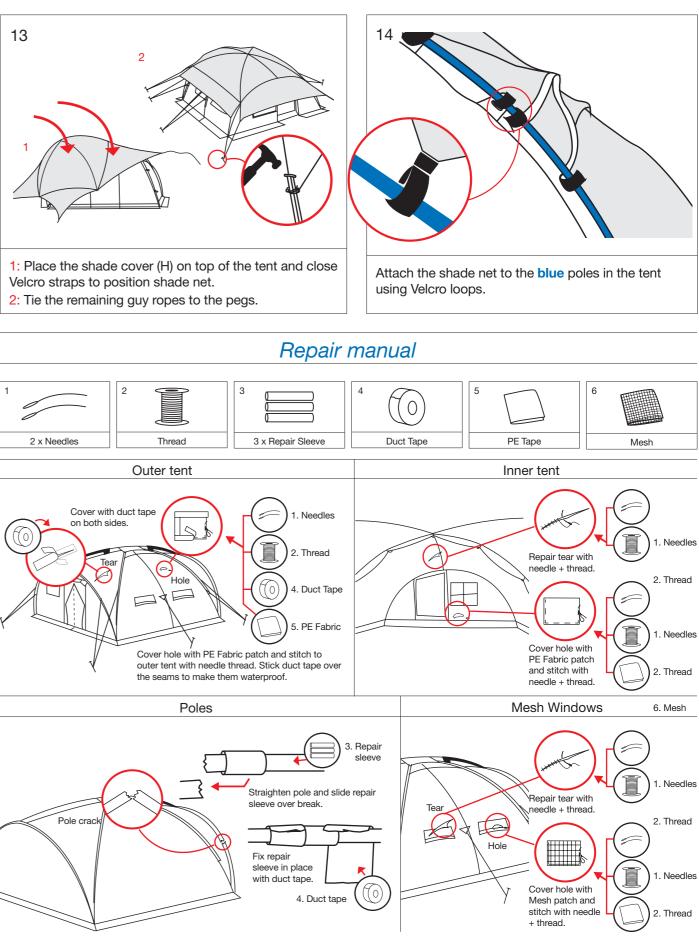

## **DomeHome**

1: Use large T-pegs (J) to secure the four main corner ropes.

3

2: Use J-pegs (I) to secure the other ropes.