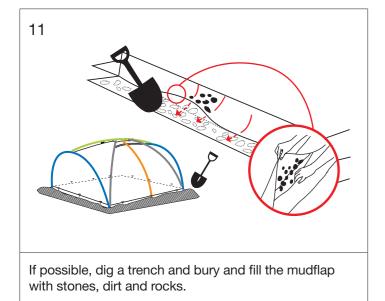

#### Packing list

|   | I   |                                              |
|---|-----|----------------------------------------------|
| Α | 1x  | Outer tent (guy lines pre-installed)         |
| В | 1x  | Inner tent (pre-installed)                   |
| С | 1x  | Inner partition (pre-stitched in inner tent) |
| D | 2x  | Grey poles (crossing arches)                 |
| Е | 1x  | Orange pole (middle arches)                  |
| F | 2x  | Blue poles (front and back arch)             |
| G | 1x  | Green pole (ridge pole)                      |
| Н | 1x  | Shade cover (guy lines pre-attached)         |
| I | 14x | J-pegs 30 cm length                          |
| J | 6x  | T-pegs 40 cm length                          |
| К | 1x  | Repair kit                                   |
| L | 1x  | Hammer                                       |
| М | 1x  | Assembly Manual                              |