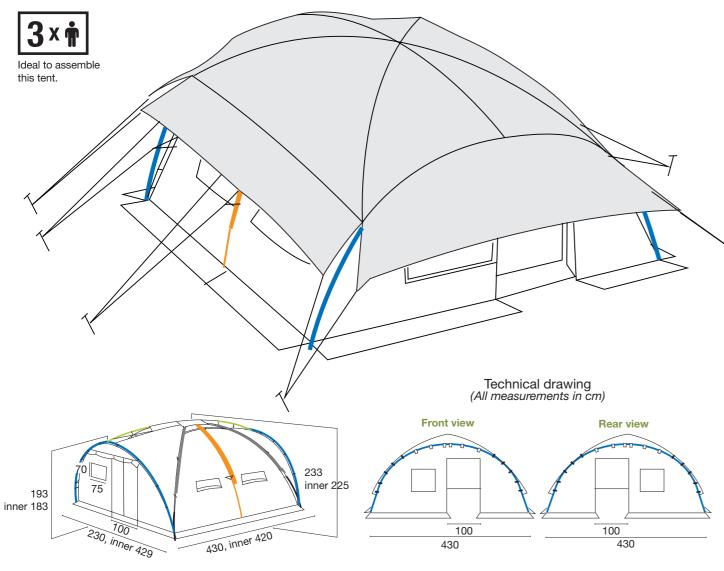

#### Packing list

|   | I   |                                              |
|---|-----|----------------------------------------------|
| Α | 1x  | Outer tent (guy lines pre-installed)         |
| В | 1x  | Inner tent (pre-installed)                   |
| С | 1x  | Inner partition (pre-stitched in inner tent) |
| D | 2x  | Grey poles (crossing arches)                 |
| Е | 1x  | Orange pole (middle arches)                  |
| F | 2x  | Blue poles (front and back arch)             |
| G | 1x  | Green pole (ridge pole)                      |
| Н | 1x  | Shade cover (guy lines pre-attached)         |
| I | 14x | J-pegs 30 cm length                          |
| J | 6x  | T-pegs 40 cm length                          |
| К | 1x  | Repair kit                                   |
| L | 1x  | Hammer                                       |
| М | 1x  | Assembly Manual                              |