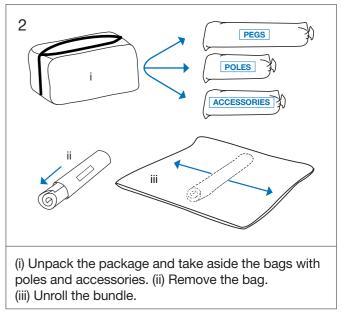

#### Packing list

|   | I   |                                              |
|---|-----|----------------------------------------------|
| Α | 1x  | Outer tent (guy lines pre-installed)         |
| В | 1x  | Inner tent (pre-installed)                   |
| С | 1x  | Inner partition (pre-stitched in inner tent) |
| D | 2x  | Grey poles (crossing arches)                 |
| Е | 1x  | Orange pole (middle arches)                  |
| F | 2x  | Blue poles (front and back arch)             |
| G | 1x  | Green pole (ridge pole)                      |
| Н | 1x  | Shade cover (guy lines pre-attached)         |
| I | 14x | J-pegs 30 cm length                          |
| J | 6x  | T-pegs 40 cm length                          |
| К | 1x  | Repair kit                                   |
| L | 1x  | Hammer                                       |
| М | 1x  | Assembly Manual                              |