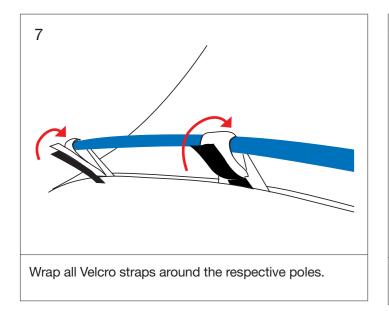

x  | Inner partition (pre-stitched in inner tent) |
| D | 2x  | Grey poles (crossing arches)                 |
| Е | 1x  | Orange pole (middle arches)                  |
| F | 2x  | Blue poles (front and back arch)             |
| G | 1x  | Green pole (ridge pole)                      |
| Н | 1x  | Shade cover (guy lines pre-attached)         |
| I | 14x | J-pegs 30 cm length                          |
| J | 6x  | T-pegs 40 cm length                          |
| К | 1x  | Repair kit                                   |
| L | 1x  | Hammer                                       |
| М | 1x  | Assembly Manual                              |





550

550

1

2





Watch the assembly video online: nrsrelief.com/products/domehome/



## UNHCR standard – self-standing family tent

## **DomeHome**













1: Use large T-pegs (J) to secure the four main corner ropes.

3

2: Use J-pegs (I) to secure the other ropes.