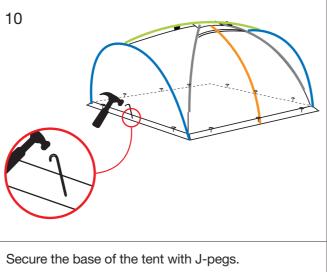

#### Packing list

|   | I   |                                              |
|---|-----|----------------------------------------------|
| Α | 1x  | Outer tent (guy lines pre-installed)         |
| В | 1x  | Inner tent (pre-installed)                   |
| С | 1x  | Inner partition (pre-stitched in inner tent) |
| D | 2x  | Grey poles (crossing arches)                 |
| Е | 1x  | Orange pole (middle arches)                  |
| F | 2x  | Blue poles (front and back arch)             |
| G | 1x  | Green pole (ridge pole)                      |
| Н | 1x  | Shade cover (guy lines pre-attached)         |
| I | 14x | J-pegs 30 cm length                          |
| J | 6x  | T-pegs 40 cm length                          |
| К | 1x  | Repair kit                                   |
| L | 1x  | Hammer                                       |
| М | 1x  | Assembly Manual                              |