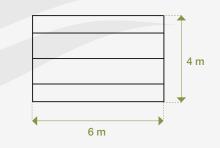

#### > **Dimensions**

#### **Outer tent**

| 6 x 4 m |                            |
|---------|----------------------------|
| 2.80 m  |                            |
| 1.95 m  |                            |
|         |                            |
| 2.30 m  |                            |
| 1.80 m  |                            |
| -       | 2.80 m<br>1.95 m<br>2.30 m |