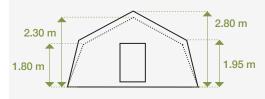

#### > **Dimensions**

#### **Outer tent**

| 6 x 4 m |                            |
|---------|----------------------------|
| 2.80 m  |                            |
| 1.95 m  |                            |
|         |                            |
| 2.30 m  |                            |
| 1.80 m  |                            |
| -       | 2.80 m<br>1.95 m<br>2.30 m |