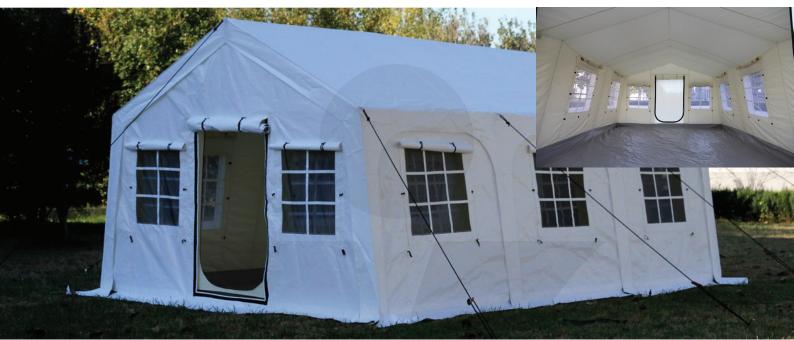

# Huggy 24

# > Key features

- » Waterproof, rotproof and UV-stabilized
- » Lightweight, rectangular and framed tent that can be used for schooling, storage or temporary shelter purposes (comes in three sizes)
- » Outer tent fabric is made of 450 455 g/m<sup>2</sup> PVC coated fabric, natural white
- » Marking and logo customised to your requirements