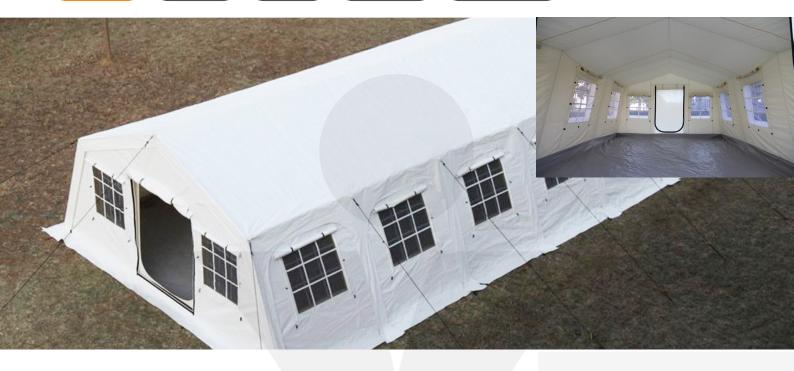

# Huggy 72

## > Key features

- » Waterproof, rotproof and UV-stabilized
- » Lightweight, rectangular and framed tent that can be used for schooling, storage or temporary shelter purposes (comes in three sizes)
- » Outer tent fabric is made of 450 455 g/m² PVC coated fabric, natural white
- » Marking and logo customised to your requirements

### > Materials

| Outer tent   | 450 - 455 gsm fire retardant* PVC coated fabric 5,000 mm, natural white                                                                                                            |  |
|--------------|------------------------------------------------------------------------------------------------------------------------------------------------------------------------------------|--|
| Inner tent   | 120 gsm Polycotton, natural white                                                                                                                                                  |  |
| Ground sheet | 190 gsm Polyethylene (HDPE), PVC fabric, sewn in bathtub, light grey/natural white                                                                                                 |  |
| Windows      | <ul> <li>» 12 Windows on long sidewalls 1.05 x 1.10 m with PE stripes reinforcement</li> <li>» 4 Windows on short sidewalls 0.85 x 1.00 m with PE stripes reinforcement</li> </ul> |  |