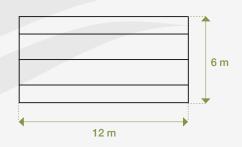

### > Dimensions

#### Outer tent

| Total size    | 12 x 6 m |  |
|---------------|----------|--|
| Center height | 2.95 m   |  |
| Wall height   | 2.10 m   |  |
| Inner tent    |          |  |
| Center height | 2.40 m   |  |
| Wall height   | 1.95 m   |  |