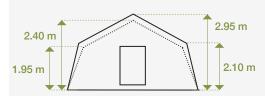

### > Dimensions

#### Outer tent

| Total size    | 12 x 6 m |  |
|---------------|----------|--|
| Center height | 2.95 m   |  |
| Wall height   | 2.10 m   |  |
| Inner tent    |          |  |
| Center height | 2.40 m   |  |
| Wall height   | 1.95 m   |  |