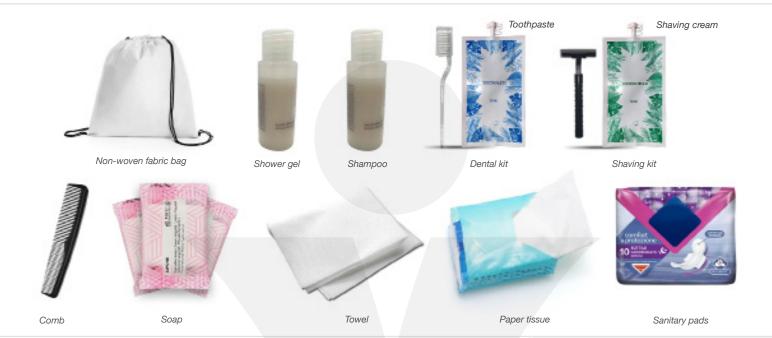

#### > Composition

- 1x Non-woven fabric bag in PP. 40 x 45 x 10 cm ±10%
- 1x Dental kit (toothbrush and toothpaste, 50 ml)
- TNT towel, 70 x 40 cm 1x
- Shampoo, 30 ml 1x
- Shower gel, 30 ml 1x
- Soap, 14 g Зх
- Shaving kit (1x razor and shaving cream 50 ml) 1x
- 10x Paper tissues
- 10x Sanitary pads
- Comb, 17 cm 1x