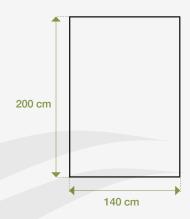

#### > **Dimensions**

| Size   | 140 x 200 cm   |
|--------|----------------|
| Weight | 1.1 kg approx. |