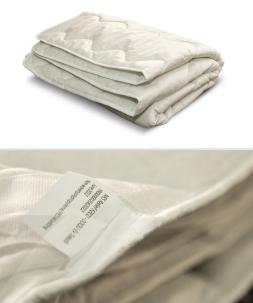

### > Packing and shipping

| Packing unit      | Compressed and sealed in PE bag and packed in carton box |  |
|-------------------|----------------------------------------------------------|--|
| Packed quantity   | 36 quilts per carton box                                 |  |
| Dimensions        | 115 x 75 x 62 cm                                         |  |
| Volume            | 0.535 m³                                                 |  |
| Weight            | 51.2 kgs approx.                                         |  |
| Carton per pallet | 4                                                        |  |
| Pallet dimension  | 115 x 75 x 255 cm approx.                                |  |
| Pallet volume     | 2.199 m <sup>3</sup>                                     |  |
| Pallet weight     | 225 kgs approx.                                          |  |