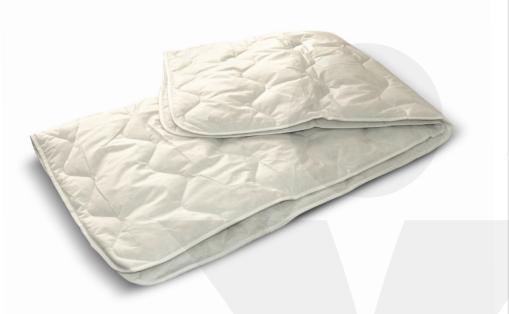

# Quilt

### > Key features

- » Synthetic quilt for single person bed
  » Highly breathable, hygienic, easy to wash and fast drying, comfortable and durable
- » Recommended for summer / autumn