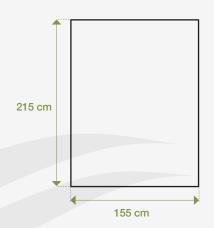

#### > Dimensions

| Size   | 155 x 215 cm   |  |
|--------|----------------|--|
| Weight | 2.2 kg approx. |  |