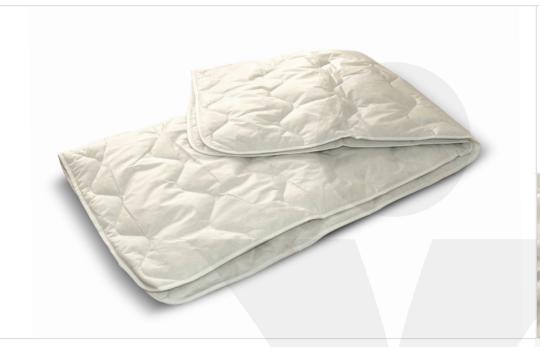

# Quilt

### > Key features

- » Synthetic quilt for single person bed» Highly breathable, hygienic, easy to wash and fast drying, comfortable and durable
- » Recommended for autumn / winter