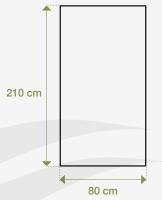

# **Sleeping Bag**







## > Key features

- » Comfortable and warm» Square shape with zipper along side and bottom
- » Can be used as quilt

### > **Dimensions**

Size Weight 210 x 80 cm 1.8 kg approx.

#### > Materials

| Outer fabric | 190T PES, water repellent, 85 gsm |  | + |
|--------------|-----------------------------------|--|---|
| Inner fabric | Poly-cotton 65/35%                |  |   |
| Fill         | 350 Polyester                     |  |   |

# > Graphic reference





# **Sleeping Bag**

Durable

Comfortable and warm

Zipper along side and bottom

## > Packing and shipping

| Packing unit      | Compressed and sealed in PE bag            |  |  |
|-------------------|--------------------------------------------|--|--|
| Packed quantity   | 6 compressed sleeping bags in a carton box |  |  |
| Dimensions        | 80 x 40 x 36 cm approx.                    |  |  |
| Volume            | 0.115 m <sup>3</sup> approx.               |  |  |
| Weight            | 12.4 kgs approx.                           |  |  |
| Bale per pallet   | 18 (108 sleeping bags)                     |  |  |
| Pallet dimensions | 120 x 80 x 230 cm approx.                  |  |  |
| Pallet volume     | 2.220 m <sup>3</sup> approx.               |  |  |
| Pallet weight     | 248 kgs a