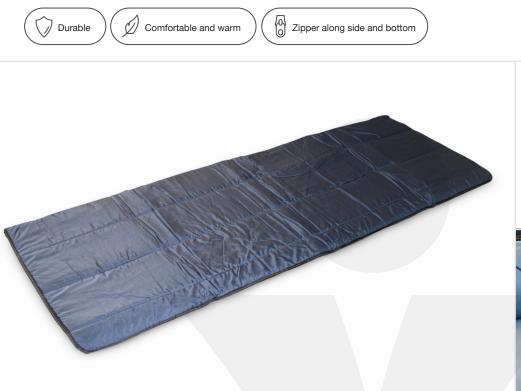

# **Sleeping Bag**

## > Key features

- » Comfortable and warm» Square shape with zipper along side and bottom
- » Can be used as quilt

# **Sleeping Bag**

Durable

Comfortable and warm

Zipper along side and bottom