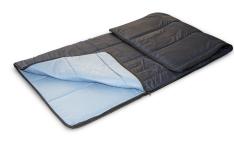

## > Key features

- » Comfortable and warm» Square shape with zipper along side and bottom
- » Can be used as quilt

#### > Materials

| Outer fabric | 190T PES, water repellent, 85 gsm |  | + |
|--------------|-----------------------------------|--|---|
| Inner fabric | Poly-cotton 65/35%                |  |   |
| Fill         | 350 Polyester                     |  |   |