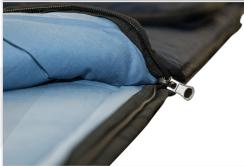

## > Key features

- » Comfortable and warm» Square shape with zipper along side and bottom
- » Can be used as quilt