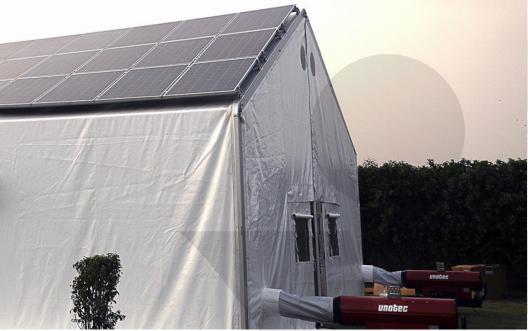

## > System specifications

Max. 3 kW / 220 - 230 VAC output

Max. 12 kWh / day available

Complete plug & play kit consist of:

- » 10 pcs PV 330W ±6%
- » 3 kW inverter, Pure Sine Wave 220 230 VAC/50Hz output, 48VDC battery system with 60A MPPT charger built-in, input for grid/generator supply
- » 8 pcs 12V/200Ah Gel batteries, with battery rack
- » Inverter and charger and power switch board pre-installed in cabinet with plug and play connections
- » Plug & Play color-coded wiring system to connect PV panels and battery bank to system cabinet
- » PV mounting frame for mounting the PV panels on the Rexhall MSU (for all the tent sizes)
- » Complete circuit protection.