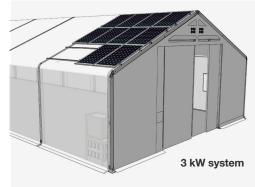

## > System specifications

Max. 3 kW / 220 - 230 VAC output

Max. 12 kWh / day available

Complete plug & play kit consist of:

- » 10 pcs PV 330W ±6%
- » 3 kW inverter, Pure Sine Wave 220 230 VAC/50Hz output, 48VDC battery system with 60A MPPT charger built-in, input for grid/generator supply
- » 8 pcs 12V/200Ah Gel batteries, with battery rack
- » Inverter and charger and power switch board pre-installed in cabinet with plug and play connections
- » Plug & Play color-coded wiring system to connect PV panels and battery bank to system cabinet
- » PV mounting frame for mounting the PV panels on the Rexhall MSU (for all the tent sizes)
- » Complete circuit protection.