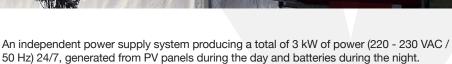

## > System specifications

Max. 3 kW / 220 - 230 VAC output

Max. 12 kWh / day available

Complete plug & play kit consist of:

- » 10 pcs PV 330W ±6%
- » 3 kW inverter, Pure Sine Wave 220 230 VAC/50Hz output, 48VDC battery system with 60A MPPT charger built-in, input for grid/generator supply
- » 8 pcs 12V/200Ah Gel batteries, with battery rack
- » Inverter and charger and power switch board pre-installed in cabinet with plug and play connections
- » Plug & Play color-coded wiring system to connect PV panels and battery bank to system cabinet
- » PV mounting frame for mounting the PV panels on the Rexhall MSU (for all the tent sizes)
- » Complete circuit protection.