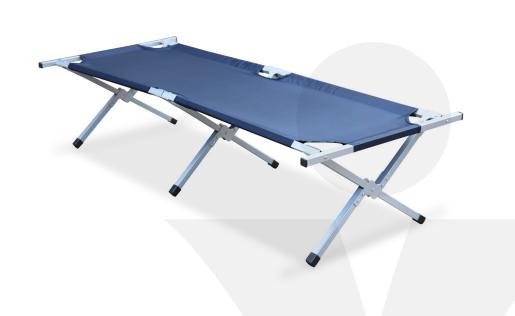

# **Steel Field Cot**

## > Key features

- » Foldable bed for single person
- » Steel frame structure for extra strength (150 kg max. load)
- » Easy to set up and clean
- » Packed in polyester carry bag

### > Dimensions

| Length | 190 x 63 x 42 cm |
|--------|------------------|
| Folded | 93 x 11 x 18 cm  |
| Weight | 6.75 kgs approx. |

### Materials

| Frame | Steel tubes - 0.8 mm wall thickness            |
|-------|------------------------------------------------|
| Deck  | Polyester with PVC coating, grey or blue color |