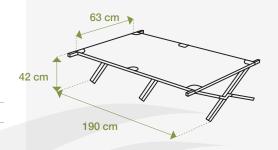

### > Dimensions

| Length | 190 x 63 x 42 cm |
|--------|------------------|
| Folded | 93 x 11 x 18 cm  |
| Weight | 6.75 kgs approx. |