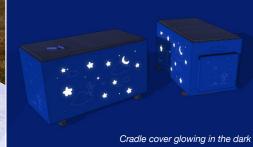

#### > Cradle box

| Wooden box         | <ul> <li>» 105 x 56 x 55 cm (Length x Width x Height) without feet, made with plywood 8 mm, 10 mm or 12 mm</li> <li>» Feet made with hard wood</li> <li>» Lid Thickness 8 mm/12 mm</li> <li>» PP rope 6 mm x 65 cm (Diameter x Length) black with flexible and soft material for handles</li> <li>» Steel hinges to add resistance</li> <li>» Push out pre-cut holes at the base of the box to ventilate the mattress during use</li> </ul> |
|--------------------|---------------------------------------------------------------------------------------------------------------------------------------------------------------------------------------------------------------------------------------------------------------------------------------------------------------------------------------------------------------------------------------------------------------------------------------------|
| Cradle cover       | <ul> <li>Internal layer made of quilted fabric.</li> <li>The outer layer is PC fabric, non-waterproof with 80 g polyester inside</li> <li>External layer made of PC dyed canvas (Pantone 3005 C, WFP blue color), waterproof and printed with glow-in-the-dark ink</li> </ul>                                                                                                                                                               |
| 3-layer mattress   | <ul> <li>» 100 x 50 x 5 cm (Length x Width x Diameter)</li> <li>» Waterproof mattress cover</li> <li>» Second cover of mattress is white linen fabric</li> </ul>                                                                                                                                                                                                                                                                            |
| Pillow cover       | <ul> <li>» 40 x 25 cm (Length x Width)</li> <li>» Pillow cover</li> <li>» External linen cover</li> </ul>                                                                                                                                                                                                                                                                                                                                   |
| Teddy bear         | <ul> <li>» Teddy bear is made of blanket fabric</li> <li>» GSM of blanket fabric is 215-240</li> </ul>                                                                                                                                                                                                                                                                                                                                      |
| Baby blanket       | <ul> <li>Blanket size is 130 x 80 cm (Length x Width) with over lock from all around</li> <li>Color of blanket is grey. UNHCR standard, reduced size</li> <li>100% polyester fleece fabric, GSM 215-240</li> </ul>                                                                                                                                                                                                                          |
| Blackboard         | <ul><li>» Lid is made of 8 mm/12 mm plywood</li><li>» Pained with chalkboard paint</li></ul>                                                                                                                                                                                                                                                                                                                                                |
| Changing mat       | » 76 x 46 cm (Length x Width)                                                                                                                                                                                                                                                                                                                                                                                                               |
| Mosquito cover net | <ul><li>» Mosquito net fabric is made of 100% polyester</li><li>» Color of mosquito fabric is white</li></ul>                                                                                                                                                                                                                                                                                                                               |
| Other accessories  | <ul><li>White chalk</li><li>Book</li><li>Chalk duster</li></ul>                                                                                                                                                                                                                                                                                                                                                                             |