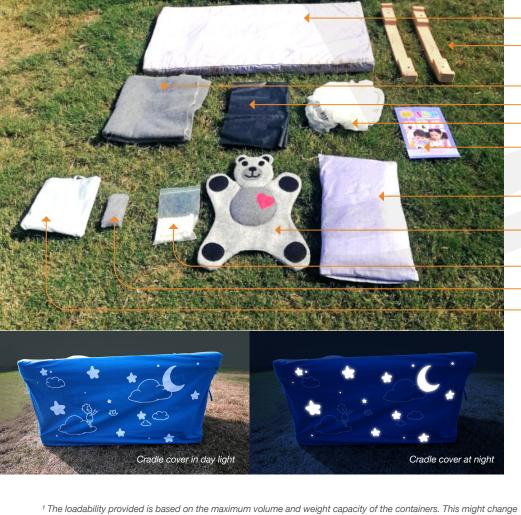

### > What's in the box

Wooden lid with chalkboard paint in black (blackboard)

Plywood box with steel hinges with cradle cover

Geodesic family tent

Mattress and cover | SLEEP

Hard wooden rockers

Baby blanket

Changing mat

Mosquito cover net

Picture book LEARN

Pillow with cover

Teddy bear | PLAY

White chalk sticks

Chalk duster

Chalk and duster pouch