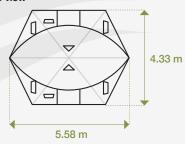

#### > Dimensions

| Total living area | 19.6 m <sup>2</sup>       |  |
|-------------------|---------------------------|--|
| Centre height     | 2.40 m                    |  |
| Length            | 4.33 m                    |  |
| Width             | 5.58 m                    |  |
| Wall height       | Dome-shaped               |  |
| Door height       | 1.80 m (1.7 m inner tent) |  |

#### Front view

#### Top view