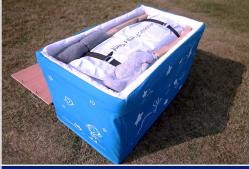

#### > Cradle box

| Wooden box         | <ul> <li>» 105 x 56 x 55 cm (Length x Width x Height) without feet, made with plywood 8 mm, 10 mm or 12 mm</li> <li>» Feet made with hard wood</li> <li>» Lid Thickness 8 mm/12 mm</li> <li>» PP rope 6 mm x 65 cm (Diameter x Length) black with flexible and soft material for handles</li> <li>» Steel hinges to add resistance</li> <li>» Push out pre-cut holes at the base of the box to ventilate the mattress during use</li> </ul> |
|--------------------|---------------------------------------------------------------------------------------------------------------------------------------------------------------------------------------------------------------------------------------------------------------------------------------------------------------------------------------------------------------------------------------------------------------------------------------------|
| Cradle cover       | <ul> <li>Internal layer made of quilted fabric.</li> <li>The outer layer is PC fabric, non-waterproof with 80 g polyester inside</li> <li>External layer made of PC dyed canvas (Pantone 3005 C, WFP blue color), waterproof and printed with glow-in-the-dark ink</li> </ul>                                                                                                                                                               |
| 3-layer mattress   | <ul> <li>» 100 x 50 x 5 cm (Length x Width x Diameter)</li> <li>» Waterproof mattress cover</li> <li>» Second cover of mattress is white linen fabric</li> </ul>                                                                                                                                                                                                                                                                            |
| Pillow cover       | <ul> <li>» 40 x 25 cm (Length x Width)</li> <li>» Pillow cover</li> <li>» External linen cover</li> </ul>                                                                                                                                                                                                                                                                                                                                   |
| Teddy bear         | <ul> <li>» Teddy bear is made of blanket fabric</li> <li>» GSM of blanket fabric is 215-240</li> </ul>                                                                                                                                                                                                                                                                                                                                      |
| Baby blanket       | <ul> <li>Blanket size is 130 x 80 cm (Length x Width) with over lock from all around</li> <li>Color of blanket is grey. UNHCR standard, reduced size</li> <li>100% polyester fleece fabric, GSM 215-240</li> </ul>                                                                                                                                                                                                                          |
| Blackboard         | <ul><li>» Lid is made of 8 mm/12 mm plywood</li><li>» Pained with chalkboard paint</li></ul>                                                                                                                                                                                                                                                                                                                                                |
| Changing mat       | » 76 x 46 cm (Length x Width)                                                                                                                                                                                                                                                                                                                                                                                                               |
| Mosquito cover net | <ul><li>» Mosquito net fabric is made of 100% polyester</li><li>» Color of mosquito fabric is white</li></ul>                                                                                                                                                                                                                                                                                                                               |
| Other accessories  | <ul><li>White chalk</li><li>Book</li><li>Chalk duster</li></ul>                                                                                                                                                                                                                                                                                                                                                                             |

### > What's in the box

Wooden lid with chalkboard paint in black (blackboard)

Plywood box with steel hinges with cradle cover

Geodesic family tent

Mattress and cover | SLEEP

Hard wooden rockers

Baby blanket

Changing mat

Mosquito cover net

Picture book LEARN

Pillow with cover

Teddy bear | PLAY

White chalk sticks

Chalk duster

Chalk and duster pouch