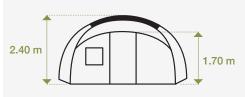

#### > Dimensions

| Total living area | 19.6 m <sup>2</sup>       |  |
|-------------------|---------------------------|--|
| Centre height     | 2.40 m                    |  |
| Length            | 4.33 m                    |  |
| Width             | 5.58 m                    |  |
| Wall height       | Dome-shaped               |  |
| Door height       | 1.80 m (1.7 m inner tent) |  |