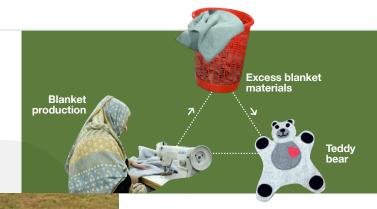

### **Developed with UNHRD Lab**

Developing products for a circular economy - the Cradle is designed with the aim of reducing waste material and create a packaging that can be reused as a cot for toddlers.

The cradle is equipped with wooden rockers and the lid can be used as a blackboard. The teddy bear is made from upcycled polyester fabric.