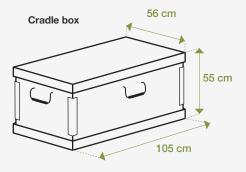

#### > Cradle box

| Wooden box         | <ul> <li>» 105 x 56 x 55 cm (Length x Width x Height) without feet, made with plywood 8 mm, 10 mm or 12 mm</li> <li>» Feet made with hard wood</li> <li>» Lid Thickness 8 mm/12 mm</li> <li>» PP rope 6 mm x 65 cm (Diameter x Length) black with flexible and soft material for handles</li> <li>» Steel hinges to add resistance</li> <li>» Push out pre-cut holes at the base of the box to ventilate the mattress during use</li> </ul> |
|--------------------|---------------------------------------------------------------------------------------------------------------------------------------------------------------------------------------------------------------------------------------------------------------------------------------------------------------------------------------------------------------------------------------------------------------------------------------------|
| Cradle cover       | <ul> <li>Internal layer made of quilted fabric.</li> <li>The outer layer is PC fabric, non-waterproof with 80 g polyester inside</li> <li>External layer made of PC dyed canvas (Pantone 3005 C, WFP blue color), waterproof and printed with glow-in-the-dark ink</li> </ul>                                                                                                                                                               |
| 3-layer mattress   | <ul> <li>» 100 x 50 x 5 cm (Length x Width x Diameter)</li> <li>» Waterproof mattress cover</li> <li>» Second cover of mattress is white linen fabric</li> </ul>                                                                                                                                                                                                                                                                            |
| Pillow cover       | <ul> <li>» 40 x 25 cm (Length x Width)</li> <li>» Pillow cover</li> <li>» External linen cover</li> </ul>                                                                                                                                                                                                                                                                                                                                   |
| Teddy bear         | <ul> <li>» Teddy bear is made of blanket fabric</li> <li>» GSM of blanket fabric is 215-240</li> </ul>                                                                                                                                                                                                                                                                                                                                      |
| Baby blanket       | <ul> <li>Blanket size is 130 x 80 cm (Length x Width) with over lock from all around</li> <li>Color of blanket is grey. UNHCR standard, reduced size</li> <li>100% polyester fleece fabric, GSM 215-240</li> </ul>                                                                                                                                                                                                                          |
| Blackboard         | <ul><li>» Lid is made of 8 mm/12 mm plywood</li><li>» Pained with chalkboard paint</li></ul>                                                                                                                                                                                                                                                                                                                                                |
| Changing mat       | » 76 x 46 cm (Length x Width)                                                                                                                                                                                                                                                                                                                                                                                                               |
| Mosquito cover net | <ul><li>» Mosquito net fabric is made of 100% polyester</li><li>» Color of mosquito fabric is white</li></ul>                                                                                                                                                                                                                                                                                                                               |
| Other accessories  | <ul><li>White chalk</li><li>Book</li><li>Chalk duster</li></ul>                                                                                                                                                                                                                                                                                                                                                                             |

### › Packing and shipping

| Item name   | Dookogo    | Quantity per cage /    | Measurement (cm) |        |        | Volume | Weight (kgs) - 1 cage/ |
|-------------|------------|------------------------|------------------|--------|--------|--------|------------------------|
|             | Package    | Wooden pallet per bale | L (cm)           | W (cm) | H (cm) | volume | wooden/pallet/bale     |
| Cradle tent | Wooden box | 1                      | 105              | 56     | 55     | 0.32   | 80                     |
| Gross total |            |                        |                  |        | ,      | 7.61   | 1,873.00               |