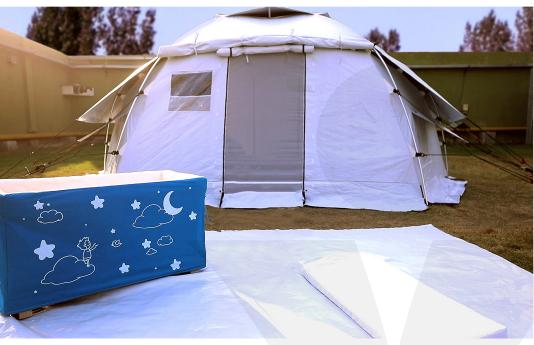

# **Cradle Tent**

# **Developed with UNHRD Lab**

# > Key features

- » New generation family tent, geodesic shape
- » 3-layer: Outer tent, inner tent and shade cover
- » Adaptable to all climates
- » Easy-setup (30 minutes, 3 persons)
- » UV resistance, FR and waterproof
- » Rapid deployment in any emergency
- » This product has been developed with a focus on end-to-end sustainability as the family tent is provided with a box designed to be used as a cradle for babies including accessories made using upcycled materials

# Cradle box

### **Developed with UNHRD Lab**

Developing products for a circular economy - the Cradle is designed with the aim of reducing waste material and create a packaging that can be reused as a cot for toddlers.

The cradle is equipped with wooden rockers and the lid can be used as a blackboard. The teddy bear is made from upcycled polyester fabric.