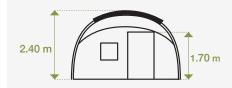

#### > **Dimensions**

| Total living area    | 18.5 m <sup>2</sup> |  |
|----------------------|---------------------|--|
| Centre height        | 2.40 m              |  |
| Length               | 4.30 m              |  |
| Width                | 4.30 m              |  |
| Entrance wall height | 1.90 m              |  |
| Door height          | 1.70 m              |  |

### > Graphic reference

Front view