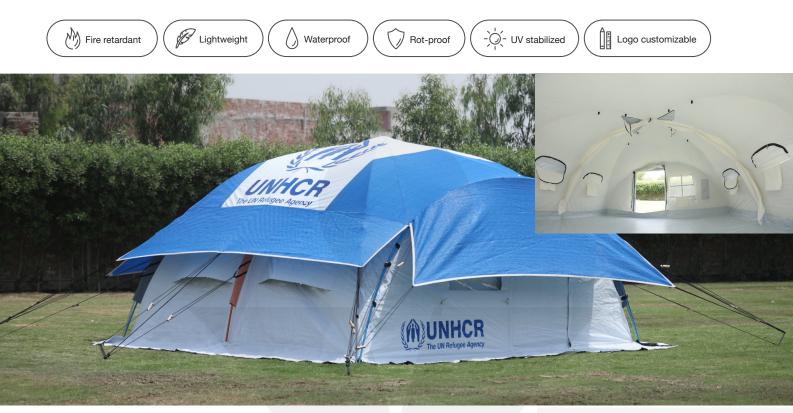

# **DomeHome self-standing family tent**

#### **UNHCR Standard**

### > Key features

- » New generation dome-shaped self-standingfamily tent
- » 3-layers: outer tent, pre-fitted inner tent and shade cover-
- » PE fabric, lightweight and strong
- » Interior allows standing in all corners for maximum space
- » Adaptable to all climates, advanced ventilation
- » Easy set-up (less than 30 minutes, 3 persons)
- » UV resistance, FR and waterproof
- » Durable and recyclable materials
- » Accommodates five persons
- » Rapid deployment in any emergency.