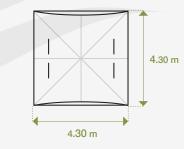

#### > **Dimensions**

| Total living area    | 18.5 m <sup>2</sup> |  |
|----------------------|---------------------|--|
| Centre height        | 2.40 m              |  |
| Length               | 4.30 m              |  |
| Width                | 4.30 m              |  |
| Entrance wall height | 1.90 m              |  |
| Door height          | 1.70 m              |  |

### > Graphic reference

Front view