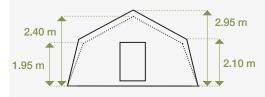

#### **Outer tent**

| Total size    | 12 x 6 m |  |
|---------------|----------|--|
| Center height | 2.95 m   |  |
| Wall height   | 2.10 m   |  |
| Inner tent    |          |  |
| Center height | 2.40 m   |  |
| Wall height   | 1.95 m   |  |