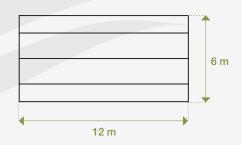

#### **Outer tent**

| Total size    | 12 x 6 m |  |
|---------------|----------|--|
| Center height | 2.95 m   |  |
| Wall height   | 2.10 m   |  |
| Inner tent    |          |  |
| Center height | 2.40 m   |  |
| Wall height   | 1.95 m   |  |