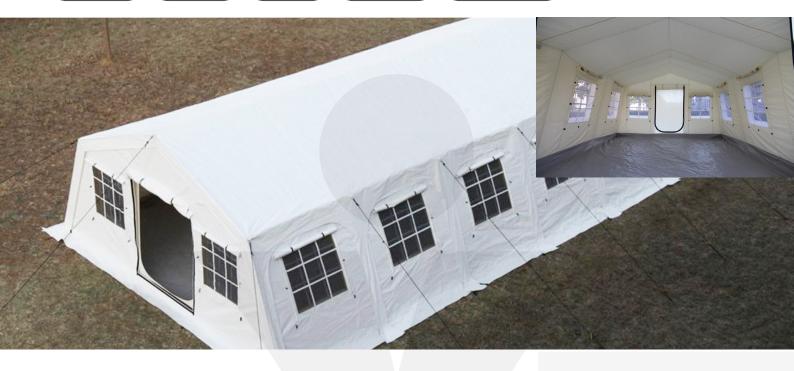

# Huggy 72

## > Key features

- » Waterproof, rotproof and UV-stabilized
- » Lightweight, rectangular and framed tent that can be used for schooling, storage or temporary shelter purposes (comes in three sizes)
- » Outer tent fabric is made of 450 455 g/m² PVC coated fabric, natural white
- » Marking and logo customised to your requirements

#### **Outer tent**

| Total size    | 12 x 6 m |  |
|---------------|----------|--|
| Center height | 2.95 m   |  |
| Wall height   | 2.10 m   |  |
| Inner tent    |          |  |
| Center height | 2.40 m   |  |
| Wall height   | 1.95 m   |  |

### > Materials

| Outer tent   | 450 - 455 gsm fire retardant* PVC coated fabric 5,000 mm, natural white                                                                                                            |  |
|--------------|------------------------------------------------------------------------------------------------------------------------------------------------------------------------------------|--|
| Inner tent   | 120 gsm Polycotton, natural white                                                                                                                                                  |  |
| Ground sheet | 190 gsm Polyethylene (HDPE), PVC fabric, sewn in bathtub, light grey/natural white                                                                                                 |  |
| Windows      | <ul> <li>» 12 Windows on long sidewalls 1.05 x 1.10 m with PE stripes reinforcement</li> <li>» 4 Windows on short sidewalls 0.85 x 1.00 m with PE stripes reinforcement</li> </ul> |  |