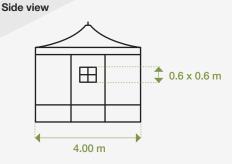

### > **Dimensions**

| Total size    | 4 x 4 m           |  |
|---------------|-------------------|--|
| Main floor    | 16 m <sup>2</sup> |  |
| Centre height | 2.85 m            |  |
| Wall height   | 1.8 m             |  |
| Windows       | 0.6 x 0.6 m       |  |
| Door          | 1.8 x 1.5 m       |  |

## > Graphic reference

1.50 m

# 4.00 m

Front view

1.80 m

2.85 m