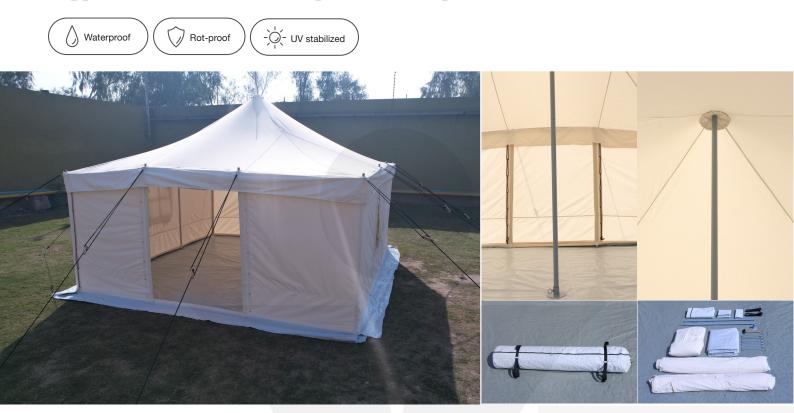

## **MENA Family Tent 16 m<sup>2</sup>**

Supplied with side and centre poles made of powder-coated Ms steel

## > Key features

- » Waterproof, UV resistant and rotproof.
- » Two-fold, square-centre pole type tent offering an excellent option for shelter situations for regions like Middle East that prefer high-walled tents.
- » Adaptable to all weather conditions and can accommodate small to medium-sized families.
- » All materials used are in line with ICRC/IFRC family ridge tent specifications.

## > Materials

| Roof                             | Outer roof is made of 350 gram per m <sup>2</sup> polyester cotton blended fabric. Waterproof, UV resistant and rotproof |  |
|----------------------------------|--------------------------------------------------------------------------------------------------------------------------|--|
| Wall                             | Outer wall is made of 200 gram per m <sup>2</sup> polyester cotton blended fabric. Waterproof, UV resistant and rotproof |  |
| Inner lining of roof<br>and wall | Made of 130 gsm polycotton blended fabric - natural or yellow dyed                                                       |  |
| Ground sheet                     | Made of 190 gsm PE fabric, size as per tent                                                                              |  |
| Windows                          | Two windows                                                                                                              |  |
|                                  | Each window has mosquito net protection (ventilation) and<br>closing facility with wall fabric                           |  |
| Door                             | The tent has 2 doors                                                                                                     |  |
| Side poles                       | 4 powder-coated Ms steel poles on each side                                                                              |  |
| Centre pole                      | 1 powder-coated Ms steel centre pole                                                                                     |  |

\*Supplied with 12 iron-rod pegs, 1 hammer, 1 base plate, fixation ropes and 1 repair kit (containing 1 curved needle, 1 straight needle, 20 meter sewing thread and 50x50 cm wall fabric).

**MENA Family Tent 16 m<sup>2</sup>** Supplied with side and centre poles made of powder-coated Ms steel